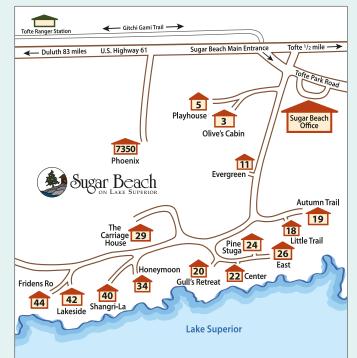

## Reservations 218-663-7595

| Cabin                   | Number<br>of Persons                | Rate                                                                                                                                          | Fire#     |
|-------------------------|-------------------------------------|-----------------------------------------------------------------------------------------------------------------------------------------------|-----------|
| Autumn Trail            | up to 4<br>5 - 6                    | \$342/day<br>+\$21/person/day                                                                                                                 | 19        |
| lawn right down t       | to Lake Superi                      | dge with cathedral ceilings and a privat<br>ior. Three bedrooms and two baths, dis<br>attached sun deck to view the lake. DISH                | hwasher.  |
| The Carriage<br>House * | up to 4<br>5 - 8                    | \$348/day<br>+\$21/person/day                                                                                                                 | 29        |
| four bedrooms, s        | leeps eight, fu<br>s fireplace, ski | uperior and surrounding woods. Three<br>Illy equipped kitchen, expansive deck, t<br>i locker, entertainment room, arcade ga<br><b>rental.</b> | hree-sea- |
| Center *                | 2<br>3 - 4                          | \$198/day<br>+\$21/person/day                                                                                                                 | 22        |
|                         | g room with ga                      | – one with queen bed overlooking the<br>as-log fireplace and DISH TV, Wi-Fi. Atta<br>round rental.                                            |           |
| East                    | up to 4                             | \$285/day                                                                                                                                     | 26        |
|                         | ll log "gazebo                      | t on the rocks. Two bedrooms, two bat<br>" bedroom with vaulted ceiling. Seclud<br>H TV, Wi-Fi.                                               |           |
| Evergreen               |                                     |                                                                                                                                               | 11        |
|                         | С                                   | urrently unavailable.                                                                                                                         |           |
| Fridens Ro              | up to 4<br>5 - 6                    | \$258/day<br>+\$21/person/day                                                                                                                 | 44        |
| from kitchen, din       | ing room and<br>er sofa in living   | d on shoreline rocks with stunning lake<br>large living room. Wood-burning firepla<br>g room, two baths, large attached sun c<br>**           | ce, two   |
| Gull's Retreat          | 2                                   | \$204/day                                                                                                                                     | 20        |
|                         |                                     | nstruction, living room/ kitchen, carpete<br>eside. Two full size beds. Ideal for one                                                         |           |

\* Cabins with YEAR-ROUND RENTAL. \*\* Cabins without TV. See a photo gallery of each cabin at **toftesugarbeach.com** 

| Cabin                                                                                                                                                 | Number<br>of Persons                                                                                                                          | Rate                                                                                                                                                                                                                                          | Fire                              |
|-------------------------------------------------------------------------------------------------------------------------------------------------------|-----------------------------------------------------------------------------------------------------------------------------------------------|-----------------------------------------------------------------------------------------------------------------------------------------------------------------------------------------------------------------------------------------------|-----------------------------------|
| Honeymoon *                                                                                                                                           | 2                                                                                                                                             | \$279/day                                                                                                                                                                                                                                     | 34                                |
| couples getaway<br>from the large de                                                                                                                  | . Cuddle up ne<br>eck. Queen be                                                                                                               | at right on the rocks of Lake Superior. Pe<br>ext to the gas fireplace or watch the way<br>ed, full kitchen with granite counter top<br>ocker for winter. <b>Year-round rental.</b>                                                           | ves brea                          |
| Lakeside *                                                                                                                                            | up to 4<br>5 - 6                                                                                                                              | \$339/day<br>+\$21/person/day                                                                                                                                                                                                                 | 42                                |
| ceilings, large we<br>plus spacious sle                                                                                                               | ell-equipped k<br>eping loft. Ga                                                                                                              | ake home with spectacular lake views. V<br>kitchen, dishwasher, two bedrooms, two<br>as fireplace, washer/dryer, Wi-Fi, and at<br>shoreline rocks. <b>Year-round renta</b> l. <b>*</b> *                                                      | o baths,                          |
| Little Trail                                                                                                                                          | 2                                                                                                                                             | \$171/day                                                                                                                                                                                                                                     | 18                                |
| Cozy one bedroc<br>"A stone's throw                                                                                                                   |                                                                                                                                               | ooms and large deck overlooking the lal<br>DISH TV, Wi-Fi.                                                                                                                                                                                    | ke.                               |
| Olive's Cabin                                                                                                                                         | up to 4<br>5 - 6                                                                                                                              | \$189/day<br>+\$21/person/day                                                                                                                                                                                                                 | 3                                 |
|                                                                                                                                                       |                                                                                                                                               | omplements spacious, comfortable two-<br>ny nooks and crannies. Big deck, Smart                                                                                                                                                               |                                   |
|                                                                                                                                                       |                                                                                                                                               |                                                                                                                                                                                                                                               |                                   |
| The Phoenix                                                                                                                                           | up to 4<br>5 - 6                                                                                                                              | \$198/day<br>+\$21/person/day                                                                                                                                                                                                                 | 7350                              |
| Spacious, two be                                                                                                                                      | 5 - 6<br>edrooms, large                                                                                                                       |                                                                                                                                                                                                                                               |                                   |
| Spacious, two be                                                                                                                                      | 5 - 6<br>edrooms, large                                                                                                                       | +\$21/person/day<br>e living room with gas-log fireplace, large                                                                                                                                                                               |                                   |
| Spacious, two be<br>TV, carpeting thr<br>Pine-Stuga *<br>Newer full-pine I                                                                            | 5 - 6<br>edrooms, large<br>oughout. Has<br>up to 4<br>5 - 6<br>og cabin. Two<br>place, DISH T                                                 | +\$21/person/day<br>e living room with gas-log fireplace, large<br>a large porch, Wi-Fi.<br>\$231/day<br>+\$21/person/day<br>b bedrooms, two baths, large living room<br>V, Wi-Fi, kitchen, dining area, washer/d                             | e kitche<br>24<br>m               |
| Spacious, two be<br>TV, carpeting thr<br>Pine-Stuga *<br>Newer full-pine I<br>with gas-log fire                                                       | 5 - 6<br>edrooms, large<br>oughout. Has<br>up to 4<br>5 - 6<br>og cabin. Two<br>place, DISH T                                                 | +\$21/person/day<br>e living room with gas-log fireplace, large<br>a large porch, Wi-Fi.<br>\$231/day<br>+\$21/person/day<br>b bedrooms, two baths, large living room<br>V, Wi-Fi, kitchen, dining area, washer/d                             | 24<br>m                           |
| Spacious, two be<br>TV, carpeting thr<br>Pine-Stuga *<br>Newer full-pine I<br>with gas-log fire<br>Deck overlooking<br>Playhouse<br>"America's cutest | 5 - 6<br>edrooms, large<br>oughout. Has<br>up to 4<br>5 - 6<br>og cabin. Two<br>place, DISH T<br>g the lake. Ye<br>2 + child<br>cabin." One b | +\$21/person/day<br>e living room with gas-log fireplace, large<br>a large porch, Wi-Fi.<br>\$231/day<br>+\$21/person/day<br>b bedrooms, two baths, large living rooi<br>V, Wi-Fi, kitchen, dining area, washer/d<br><b>ar-round rental</b> . | e kitche<br>24<br>m<br>ryer.<br>5 |